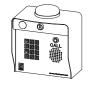

## ASCENTX1 QUICK START GUIDE

Model 16-X1

Carefully unpack box and make sure you have all items shown below.

Key

**Ascent Unit** 

12-V AC/DC Adapter (PS-12DC1)

Carriage Bolt (x4)

Hex Nut (x4)