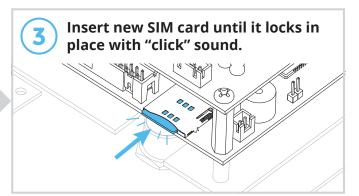

**CAUTION!** 

Double check that you've wired from positive on Ascent to positive on your power source and negative on Ascent to negative on your power source.

Reverse polarity can damage Ascent!

Installing a **Third-Party** SIM Card (Optional)

Remove existing SIM card and locate new SIM card.

Call (844) 259-8265 Email support@summitcontrol.com

We are available Mon-Fri / 8am-5pm Central

© 2018 Security Brands, Inc. All rights reserved. QSG-16X1-EN Rev. J (6/2018)