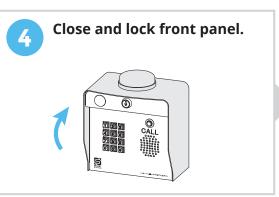

### **INSTALLATION COMPLETE!**

Now follow the **Activation Guide** to create an account and begin using Ascent.