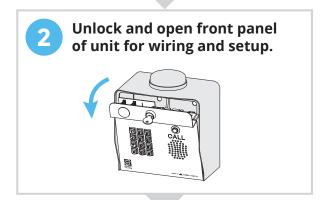

## ASCENTX1 QUICK START GUIDE

Model 16-X1



Carefully unpack box and make sure you have all items shown below.







Key



**Ascent Unit** 

12-V AC/DC Adapter (PS-12DC1)

Carriage Bolt (x4)

Hex Nut (x4)

### **IMPORTANT!**

We recommend mounting Ascent on a gooseneck pedestal using included hardware.

If using alternate mounting, two (2) Ascent 10' Cable Extension (p/n 16-X-EXT) products should be purchased and installed.

Failure to do so may result in NO SIGNAL!



Continued on next page...

## **IMPORTANT!**

Ascent WILL NOT WORK until the activation process is **COMPLETE!** 

Follow the **Activation Guide** or call **Summit Control** at **(844) 259-8265** to activate your unit.

### **WARNING!**

**AUTOMATIC GATES CAN CAUSE SERIOUS INJURY OR DEATH!** 

ALWAYS CHECK that the GATE PATH IS CLEAR BEFORE OPERATING!

Reversing or other safety devices should **ALWAYS BE USED!** 



### **CAUTION!**

Please use all four screws when mounting unit to pedestal. Leave "hockey puck" antenna in place, even if using extension. Seal any holes or gaps created in unit enclosure.

Failure to follow these instructions can result in damage to the unit!

## ASCENT X1 QUICK START GUIDE

Model 16-X1



## STOP!

Before going forward, double check wiring and ensure unit