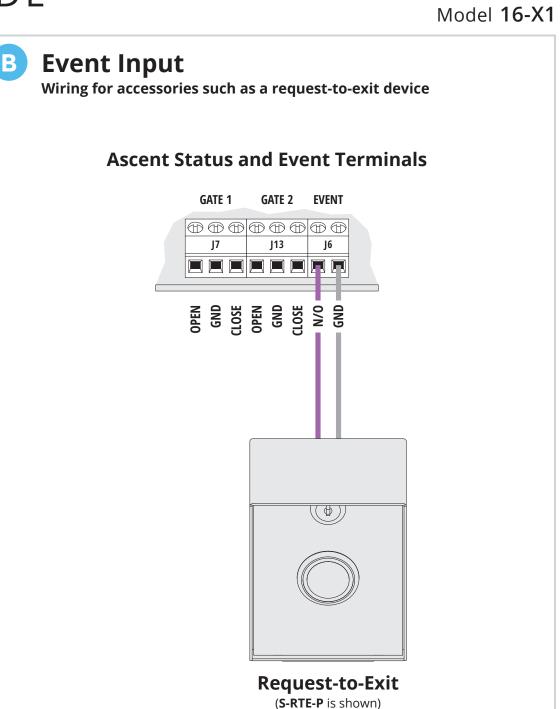

should **ALWAYS BE USED!** 



### **CAUTION!**

Please use all four screws when mounting unit to pedestal. Leave "hockey puck" antenna in place, even if using extension. Seal any holes or gaps created in unit enclosure.

Failure to follow these instructions can result in damage to the unit!

## ASCENT X1 QUICK START GUIDE

Model 16-X1



## STOP!

Before going forward, double check wiring and ensure unit has power!

For additional wiring options, see Page 3.



Make sure gate path is clear, then key in temporary code 2012 on keypad and confirm gate opens.

Adding and deleting codes is done through Summit Control and **NOT** from the keypad!



### **INSTALLATION COMPLETE!**

Now follow the **Activation Guide** to create an account and begin using Ascent.

# ASCENT X1 QUICK START GUIDE





# ASCENTX1 QUICK START GUIDE

Model 16-X1

Using a **Third-Party Power Source** (Optional)

**IMPORTANT!** 

If you would like to use a third-party power source, such as solar, verify that it conforms to the following specs:

Input

12-24 VAC/DC no more than 10% beyond this range

**Current Draw** 

less than 190 mA @ 12 VDC less than 160 mA @ 24 VDC **3**a

Connect wires to unit as shown in Step 3.

Connect wires to your power source, making sure you connect positive to positive and negative to negative.

**CAUTION!** 

Double check that you've wired from positive on Ascent to positive on your power source and negative on Ascent to negative on your power source.

Reverse polarity can damage Ascent!

Installing a **Third-Party** SIM Card (Optional)



Remove existing SIM card and locate