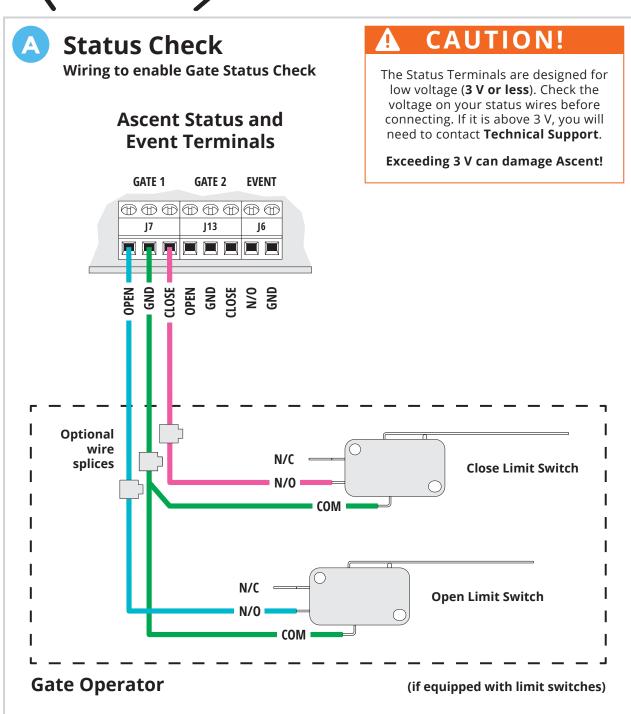

s should **ALWAYS BE USED!** 



### **CAUTION!**

Please use all four screws when mounting unit to pedestal. Leave "hockey puck" antenna in place, even if using extension. Seal any holes or gaps created in unit enclosure.

Failure to follow these instructions can result in damage to the unit!

## ASCENT X1 QUICK START GUIDE

Model 16-X1



## STOP!

Before going forward, double check wiring and ensure unit has power!

For additional wiring options, see Page 3.



Make sure gate path is clear, then key in temporary code 2012 on keypad and confirm gate opens.

Adding and deleting codes is done through Summit Control and **NOT** from the keypad!



### **INSTALLATION COMPLETE!**

Now follow the **Activation Guide** to create an account and begin using Ascent.

# ASCENT X1 QUICK START GUIDE





# ASCENTX1 QUICK START GUIDE

Model 16-X1

Using a **Third-Party Power Source** (Optional)

**IMPORTANT!** 

If you would like to use a third-party power source, such as solar, verify that it conforms to the following specs:

Input

12-24 VAC/DC no more than 10% beyond this range

**Current Draw** 

less than 190 mA @ 12 VDC less than 160 mA @ 24 VDC **3**a

Connect wires to unit as shown in Step 3.

Connect wires to your power source, making sure you connect positive to positive and negative to negative.

**CAUTION!** 

Double check that you've wired from positive on Ascent to positive on your power source and negative on Ascent to negative on your power source.

Reverse polarity can damage Ascent!

Installing a **Third-Party** SIM Card (Optional)



Remove existing SIM card and locat