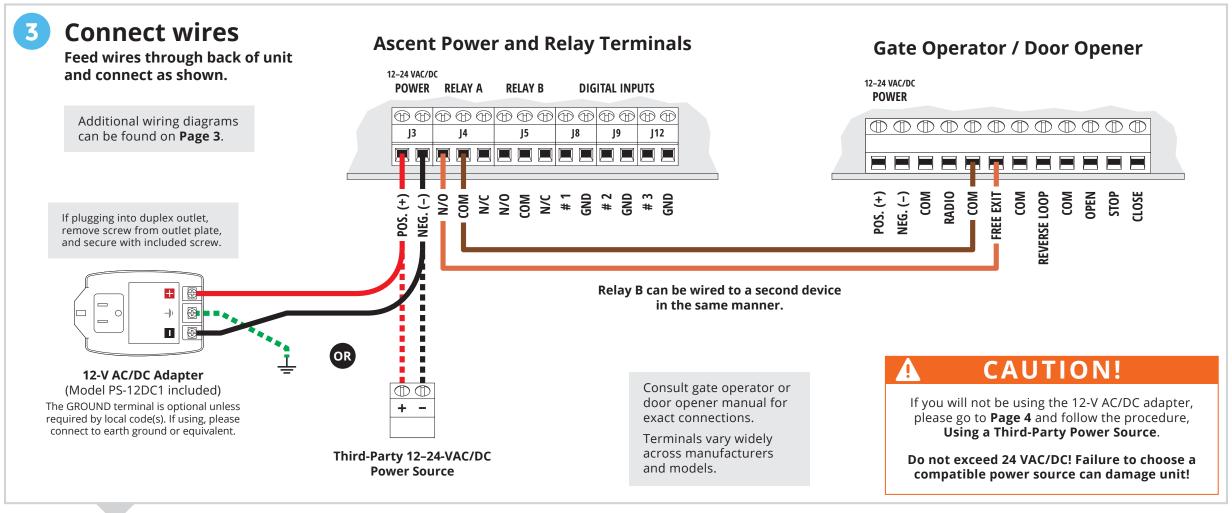

## STOP!

Before going forward, double check wiring and ensure unit has power!

For additional wiring options, see Page 3.

Make sure gate path is clear, then key in temporary code 2012 on keypad and confirm gate opens.

Input

12-24 VAC/DC no more than 10% beyond this range

**Current Draw** 

less than 190 mA @ 12 VDC less than 160 mA @ 24 VDC **3**a

Connect wires to unit as shown in Step 3.

Connect wires to your power source, making sure you connect positive to positive and negative to negative.

**CAUTION!** 

Double check that you've wired from positive on Ascent to positive on your power source and negative on Ascent to negative on your power source.

Reverse polarity can damage Ascent!

Installing a **Third-Party** SIM Card (Optional)