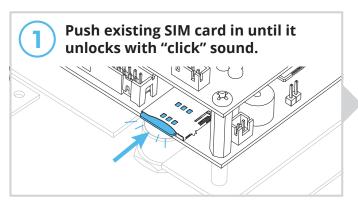

**CAUTION!** 

Double check that you've wired from positive on Ascent to positive on your power source and negative on Ascent to negative on your power source.

Reverse polarity can damage Ascent!

Installing a **Third-Party** SIM Card (Optional)

Remove existing SIM card and locate new SIM card.

Call (844) 259-8265 Email support@summitcontrol.com

We are available Mon-Fri / 8am-5pm Central

© 2018 Security Brands, Inc. All rights reserved. QSG-16X1-EN Rev. J (6/2018)