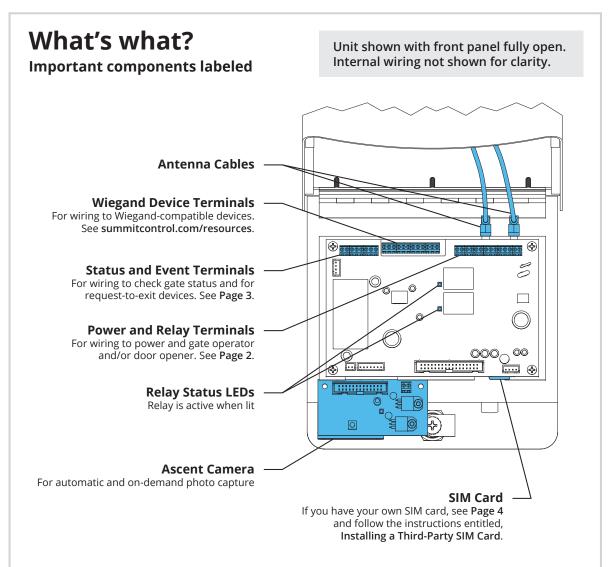

ems shown below.







Key



**Ascent Unit** 

12-V AC/DC Adapter (PS-12DC1)

Carriage Bolt (x4)

Hex Nut (x4)

### **IMPORTANT!**

We recommend mounting Ascent on a gooseneck pedestal using included hardware.

If using alternate mounting, two (2) Ascent 10' Cable Extension (p/n 16-X-EXT) products should be purchased and installed.

Failure to do so may result in NO SIGNAL!



Continued on next page...

## **IMPORTANT!**

Ascent WILL NOT WORK until the activation process is **COMPLETE!** 

Follow the **Activation Guide** or call **Summit Control** at **(844) 259-8265** to activate your unit.

### **WARNING!**

**AUTOMATIC GATES CAN CAUSE SERIOUS INJURY OR DEATH!** 

ALWAYS CHECK that the GATE PATH IS CLEAR BEFORE OPERATING!

Reversing or other safety devices should **ALWAYS BE USED!** 



### **CAUTION!**

Please use all four screws when mounting unit to pedestal. Leave "hockey puck" antenna in place, even if using extension. Seal any holes or gaps created in unit enclosure.

Failure to follow these instructions can result in damage to the unit!

## ASCENT X1 QUICK START GUIDE

Model 16-X1



## STOP!

Before going forward, double check wiring and ensure unit has power!

For additional wiring options, see Page 3.



Make sure gate path is clear, then key in temporary code 2012 on keypad and confirm gate opens.

Adding and deleting codes is done through Summit Control and **NOT** from the keypad!



### **INSTALLATION COMPLETE!**

Now follow the **Activation Guide** to create an account and begin using Ascent.

# ASCENT X1 QUICK START GUIDE





# ASCENTX1 QUICK START GUID